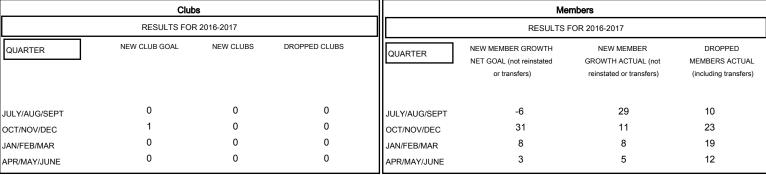

| DROPPED CLUBS: 0 |    |
|------------------|----|
| DROPPED MEMBERS  |    |
| DECEASED         | 21 |
| CLUB CANCELLED   | 0  |
| OTHER            | 43 |
| TOTAL            | 64 |

MBR0181

| 20 CLUBS OF 33 ADDED 1 OR MORE<br>NEW MEMBERS | GENDER DISTRIBUTION       |                              |     |
|-----------------------------------------------|---------------------------|------------------------------|-----|
|                                               | MALE<br>FEMALE            | 632 (71.90%)<br>247 (28.10%) |     |
| CLICK HERE FOR CUMULATIVE                     | TOTAL FAMILY UNIT MEMBERS |                              | 146 |
| MEMBERSHIP DATA                               |                           |                              | 75  |