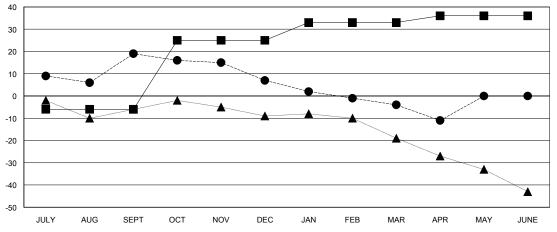

## GOALS AND ACTUAL MEMBERS CUMULATIVE

| -■- NEW MEMBER GROWTH NET GOAL    |
|-----------------------------------|
| - ● - NEW MEMBER GROWTH ACTUAL    |
| - ▲ - LAST YEAR MEMBERSHIP ACTUAL |
|                                   |
|                                   |
|                                   |